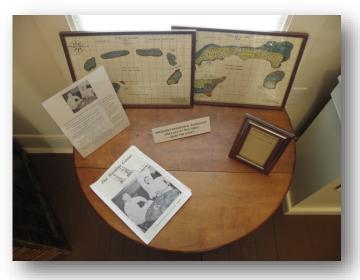

Tilghman Watermen's Museum 6031 Tilghman Island Rd, Tilghman, MD

What is used to ship oysters to market?

Tilghman Watermen's Museum 6031 Tilghman Island Rd, Tilghman, MD

Name the President who sat at this table?