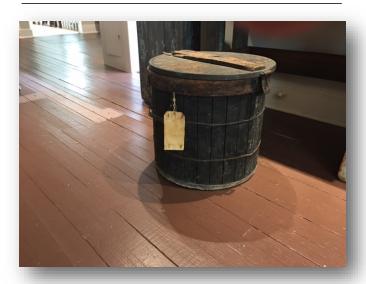

Tilghman Watermen's Museum 6031 Tilghman Island Rd, Tilghman, MD

What is used to ship oysters to market?

Tilghman Watermen's Museum 6031 Tilghman Island Rd, Tilghman, MD

Name the President who sat at this table?