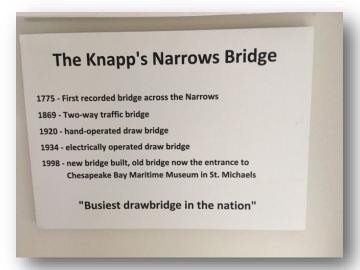

## Tilghman Watermen's Museum 6031 Tilghman Island Rd, Tilghman, MD

What connects Tilghman Island to the rest of the world?

Tilghman Watermen's Museum 6031 Tilghman Island Rd, Tilghman, MD

What is used to keep crabs alive until ready for the pot?