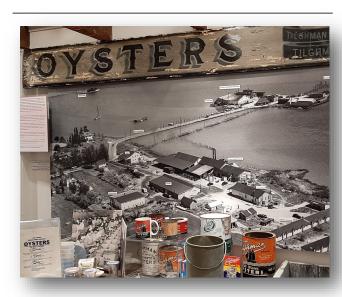

What packing company can be seen in this photograph?

Tilghman Watermen's Museum 6031 Tilghman Island Rd, Tilghman, MD

Name the President who sat at this table.