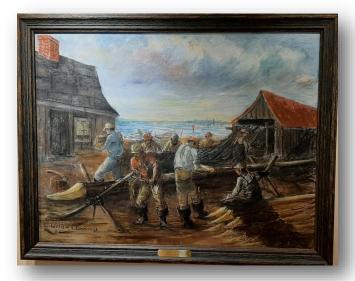

Who was the artist of this painting and what was his occupation?

Tilghman Watermen's Museum 6031 Tilghman Island Rd, Tilghman, MD

Who was the artist of these portraits? Name the six watermen.

Tilghman Watermen's Museum 6031 Tilghman Island Rd, Tilghman, MD