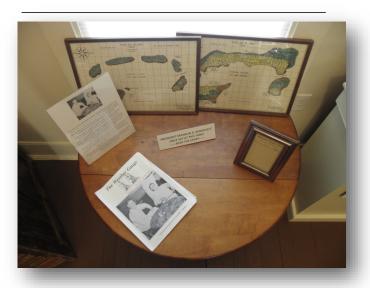

What packing company can be seen in this photograph?

Tilghman Watermen's Museum 6031 Tilghman Island Rd, Tilghman, MD

Name the President who sat at this table.