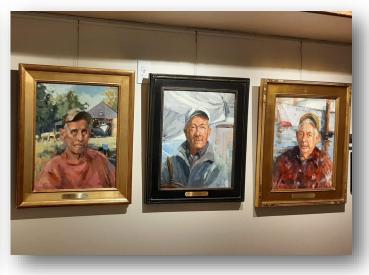

Who was the artist of this painting and what was his occupation?

Tilghman Watermen's Museum 6031 Tilghman Island Rd, Tilghman, MD

Who was the artist of these portraits? Name the six watermen.

Tilghman Watermen's Museum 6031 Tilghman Island Rd, Tilghman, MD